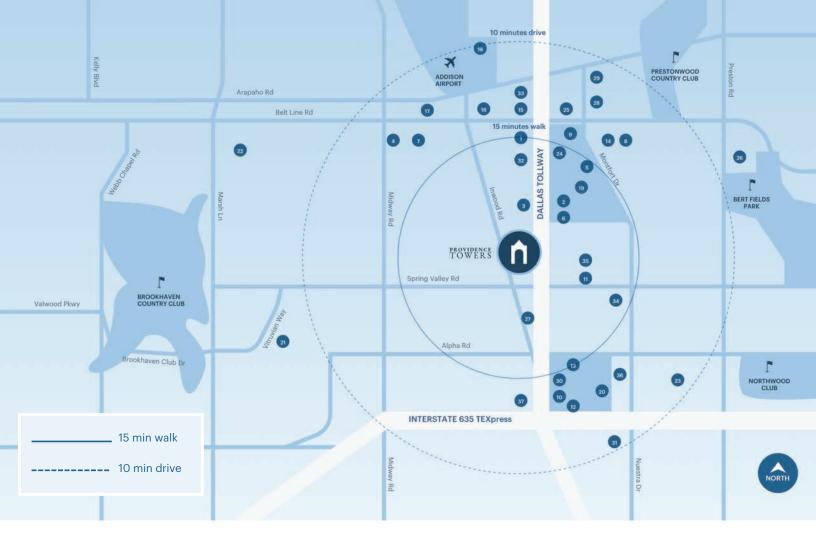

## Go from work to play in minutes

5001 Spring Valley Road, Dallas TX 75244

### **RESTAURANTS**

- **01.** Kenny's Wood Fired Grill
- 02. Lazy Dog Restaurant & Bar
- **03.** Lawry's The Prime Rib
- **04.** Fogo de Chão Brazilian Steakhouse
- **05.** Neighborhood Services
- O6. Hopdoddy Burger Bar
- 07. Chuy's
- 08. Chamberlain's Steak & Chip House
- **09.** Zoës Kitchen
- 10. The Oceanaire Seafood Room
- 11. Al Biernat's North
- 12. The Grill on the Alley
- 13. Grand Lux Cafe
- 14. Houston's
- 15. Ida Claire
- **16.** On The Border

  Mexican Grill & Cantina
- 17. Chamberlain's Fish Market Grill

### **ATTRACTIONS**

- 18. Addison Circle
- 19. Village on the Parkway
- 20. Galleria Dallas
- 21. Vitruvian Park
- 22. Addison Town Center

### • SERVICES/RETAIL

- 23. AMC Valley View 16
- 24. Whole Foods
- 25. Bank of America
- **26.** BBVA
- 27. Telos Fitness Center
- 28. Chase Bank
- 29. Wells Fargo

### HOTELS

- 30. The Westin Galleria Dallas
- **31.** Hilton Dallas Lincoln Centre
- 32. Marriott Quorum by the Galleria
- 33. Embassy Suites by Hilton Dallas
- **34.** Hyatt Place
- **35.** Renaissance Dallas Addison
- 36. Le Méridien Dallas by the Galleria
- 37. Sheraton Dallas Hotel by the Galleria