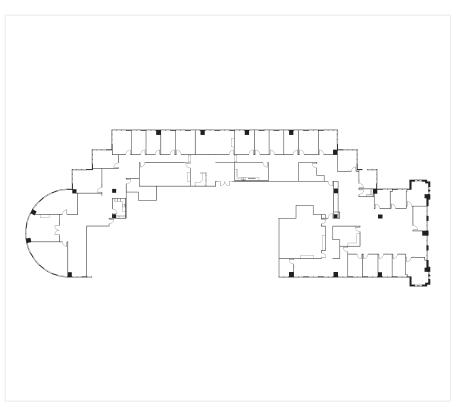

### Suite 500W

24,399 RSF

5001 Spring Valley Road, Dallas TX 75244

| 5TH        | FLOOR |
|------------|-------|
| 500W       | SUITE |
| 24,399 RSF | SQ FT |

Providence Towers is one of the most recognizable buildings in Dallas and the jewel of the Platinum Corridor. It commands the eye with its iconic structure and grand archway. This Class A office property offers upscale business environments and an enviable suite of amenities to satisfy the most discerning of companies.

# Suite 700W

18,578 RSF

5001 Spring Valley Road, Dallas TX 75244

| 7ТН        | FLOOR |
|------------|-------|
| 700W       | SUITE |
| 18,578 RSF | SQ FT |

Providence Towers is one of the most recognizable buildings in Dallas and the jewel of the Platinum Corridor. It commands the eye with its iconic structure and grand archway. This Class A office property offers upscale business environments and an enviable suite of amenities to satisfy the most discerning of companies.

# Suite 810W

2,093 RSF

5001 Spring Valley Road, Dallas TX 75244

| 8ТН       | FLOOR |
|-----------|-------|
| 810W      | SUITE |
| 2,093 RSF | SQ FT |

Providence Towers is one of the most recognizable buildings in Dallas and the jewel of the Platinum Corridor. It commands the eye with its iconic structure and grand archway. This Class A office property offers upscale business environments and an enviable suite of amenities to satisfy the most discerning of companies.

#### Suite 1048W

1,528 RSF

5001 Spring Valley Road, Dallas TX 75244

| 10ТН      | FLOOR |
|-----------|-------|
| 1048W     | SUITE |
| 1,528 RSF | SQ FT |

Providence Towers is one of the most recognizable buildings in Dallas and the jewel of the Platinum Corridor. It commands the eye with its iconic structure and grand archway. This Class A office property offers upscale business environments and an enviable suite of amenities to satisfy the most discerning of companies.