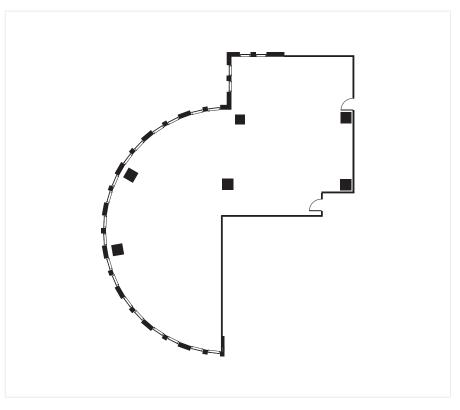

### Suite 240W

2,692 RSF

5001 Spring Valley Road, Dallas TX 75244

| 2ND       | FLOOR |
|-----------|-------|
| 240W      | SUITE |
| 2,692 RSF | SQ FT |

Providence Towers is one of the most recognizable buildings in Dallas and the jewel of the Platinum Corridor. It commands the eye with its iconic structure and grand archway. This Class A office property offers upscale business environments and an enviable suite of amenities to satisfy the most discerning of companies.

# Suite 260W

7,167 RSF

5001 Spring Valley Road, Dallas TX 75244

| 2ND       | FLOOR |
|-----------|-------|
| 260W      | SUITE |
| 7,167 RSF | SQ FT |

Providence Towers is one of the most recognizable buildings in Dallas and the jewel of the Platinum Corridor. It commands the eye with its iconic structure and grand archway. This Class A office property offers upscale business environments and an enviable suite of amenities to satisfy the most discerning of companies.

### Suite 275W

1,983 RSF

5001 Spring Valley Road, Dallas TX 75244

| 2ND       | FLOOR |
|-----------|-------|
| 275W      | SUITE |
| 1,983 RSF | SQ FT |

Providence Towers is one of the most recognizable buildings in Dallas and the jewel of the Platinum Corridor. It commands the eye with its iconic structure and grand archway. This Class A office property offers upscale business environments and an enviable suite of amenities to satisfy the most discerning of companies.

### Suite 290W

3,460 RSF

5001 Spring Valley Road, Dallas TX 75244

| 2ND       | FLOOR |
|-----------|-------|
| 290W      | SUITE |
| 3,460 RSF | SQ FT |

Providence Towers is one of the most recognizable buildings in Dallas and the jewel of the Platinum Corridor. It commands the eye with its iconic structure and grand archway. This Class A office property offers upscale business environments and an enviable suite of amenities to satisfy the most discerning of companies.