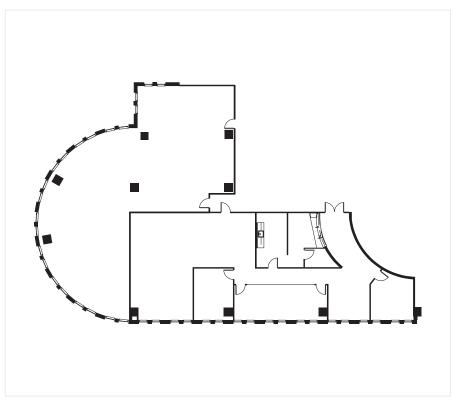

### Suite 500W

24,399 RSF

5001 Spring Valley Road, Dallas TX 75244

| 5TH        | FLOOR |
|------------|-------|
| 500W       | SUITE |
| 24,399 RSF | SQ FT |

Providence Towers is one of the most recognizable buildings in Dallas and the jewel of the Platinum Corridor. It commands the eye with its iconic structure and grand archway. This Class A office property offers upscale business environments and an enviable suite of amenities to satisfy the most discerning of companies.