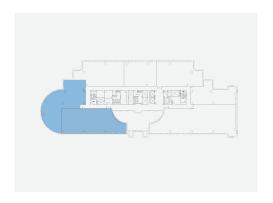

### Suite 500W

24,399 RSF

5001 Spring Valley Road, Dallas TX 75244

| 5TH        | FLOOR |
|------------|-------|
| 500W       | SUITE |
| 24,399 RSF | SQ FT |

Providence Towers is one of the most recognizable buildings in Dallas and the jewel of the Platinum Corridor. It commands the eye with its iconic structure and grand archway. This Class A office property offers upscale business environments and an enviable suite of amenities to satisfy the most discerning of companies.