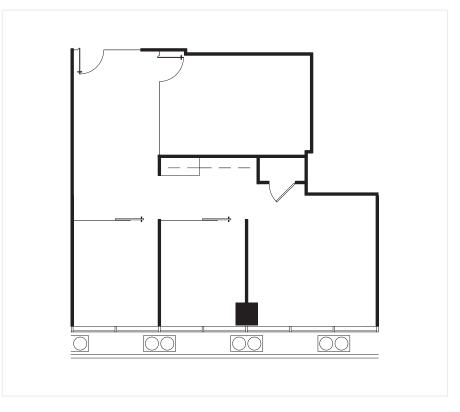

### Suite 240W

2,692 RSF

5001 Spring Valley Road, Dallas TX 75244

| 2ND       | FLOOR |
|-----------|-------|
| 240W      | SUITE |
| 2,692 RSF | SQ FT |

Providence Towers is one of the most recognizable buildings in Dallas and the jewel of the Platinum Corridor. It commands the eye with its iconic structure and grand archway. This Class A office property offers upscale business environments and an enviable suite of amenities to satisfy the most discerning of companies.

# Suite 260W

7,167 RSF

5001 Spring Valley Road, Dallas TX 75244

| 2ND       | FLOOR |
|-----------|-------|
| 260W      | SUITE |
| 7,167 RSF | SQ FT |

Providence Towers is one of the most recognizable buildings in Dallas and the jewel of the Platinum Corridor. It commands the eye with its iconic structure and grand archway. This Class A office property offers upscale business environments and an enviable suite of amenities to satisfy the most discerning of companies.

### Suite 275W

1,983 RSF

5001 Spring Valley Road, Dallas TX 75244

| 2ND       | FLOOR |
|-----------|-------|
| 275W      | SUITE |
| 1,983 RSF | SQ FT |

Providence Towers is one of the most recognizable buildings in Dallas and the jewel of the Platinum Corridor. It commands the eye with its iconic structure and grand archway. This Class A office property offers upscale business environments and an enviable suite of amenities to satisfy the most discerning of companies.

### Suite 290W

3,460 RSF

5001 Spring Valley Road, Dallas TX 75244

| 2ND       | FLOOR |
|-----------|-------|
| 290W      | SUITE |
| 3,460 RSF | SQ FT |

Providence Towers is one of the most recognizable buildings in Dallas and the jewel of the Platinum Corridor. It commands the eye with its iconic structure and grand archway. This Class A office property offers upscale business environments and an enviable suite of amenities to satisfy the most discerning of companies.

### Suite 500W

24,399 RSF

5001 Spring Valley Road, Dallas TX 75244

| 5TH        | FLOOR |
|------------|-------|
| 500W       | SUITE |
| 24,399 RSF | SQ FT |

Providence Towers is one of the most recognizable buildings in Dallas and the jewel of the Platinum Corridor. It commands the eye with its iconic structure and grand archway. This Class A office property offers upscale business environments and an enviable suite of amenities to satisfy the most discerning of companies.

# Suite 700W

18,578 RSF

5001 Spring Valley Road, Dallas TX 75244

| 7ТН        | FLOOR |
|------------|-------|
| 700W       | SUITE |
| 18,578 RSF | SQ FT |

Providence Towers is one of the most recognizable buildings in Dallas and the jewel of the Platinum Corridor. It commands the eye with its iconic structure and grand archway. This Class A office property offers upscale business environments and an enviable suite of amenities to satisfy the most discerning of companies.

# Suite 810W

2,093 RSF

5001 Spring Valley Road, Dallas TX 75244

| 8ТН       | FLOOR |
|-----------|-------|
| 810W      | SUITE |
| 2,093 RSF | SQ FT |

Providence Towers is one of the most recognizable buildings in Dallas and the jewel of the Platinum Corridor. It commands the eye with its iconic structure and grand archway. This Class A office property offers upscale business environments and an enviable suite of amenities to satisfy the most discerning of companies.

#### Suite 1048W

1,528 RSF

5001 Spring Valley Road, Dallas TX 75244

| 10ТН      | FLOOR |
|-----------|-------|
| 1048W     | SUITE |
| 1,528 RSF | SQ FT |

Providence Towers is one of the most recognizable buildings in Dallas and the jewel of the Platinum Corridor. It commands the eye with its iconic structure and grand archway. This Class A office property offers upscale business environments and an enviable suite of amenities to satisfy the most discerning of companies.