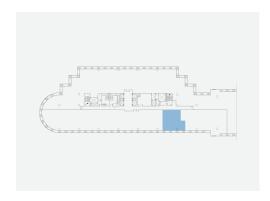

### Suite 240W

2,692 RSF

5001 Spring Valley Road, Dallas TX 75244

| 2ND       | FLOOR |
|-----------|-------|
| 240W      | SUITE |
| 2,692 RSF | SQ FT |

Providence Towers is one of the most recognizable buildings in Dallas and the jewel of the Platinum Corridor. It commands the eye with its iconic structure and grand archway. This Class A office property offers upscale business environments and an enviable suite of amenities to satisfy the most discerning of companies.

# Suite 260W

7,167 RSF

5001 Spring Valley Road, Dallas TX 75244

| 2ND       | FLOOR |
|-----------|-------|
| 260W      | SUITE |
| 7,167 RSF | SQ FT |

Providence Towers is one of the most recognizable buildings in Dallas and the jewel of the Platinum Corridor. It commands the eye with its iconic structure and grand archway. This Class A office property offers upscale business environments and an enviable suite of amenities to satisfy the most discerning of companies.

### Suite 275W

1,983 RSF

5001 Spring Valley Road, Dallas TX 75244

| 2ND       | FLOOR |
|-----------|-------|
| 275W      | SUITE |
| 1,983 RSF | SQ FT |

Providence Towers is one of the most recognizable buildings in Dallas and the jewel of the Platinum Corridor. It commands the eye with its iconic structure and grand archway. This Class A office property offers upscale business environments and an enviable suite of amenities to satisfy the most discerning of companies.

### Suite 290W

3,460 RSF

5001 Spring Valley Road, Dallas TX 75244

| 2ND       | FLOOR |
|-----------|-------|
| 290W      | SUITE |
| 3,460 RSF | SQ FT |

Providence Towers is one of the most recognizable buildings in Dallas and the jewel of the Platinum Corridor. It commands the eye with its iconic structure and grand archway. This Class A office property offers upscale business environments and an enviable suite of amenities to satisfy the most discerning of companies.

### Suite 500W

24,399 RSF

5001 Spring Valley Road, Dallas TX 75244

| 5TH        | FLOOR |
|------------|-------|
| 500W       | SUITE |
| 24,399 RSF | SQ FT |

Providence Towers is one of the most recognizable buildings in Dallas and the jewel of the Platinum Corridor. It commands the eye with its iconic structure and grand archway. This Class A office property offers upscale business environments and an enviable suite of amenities to satisfy the most discerning of companies.

# Suite 700W

18,578 RSF

5001 Spring Valley Road, Dallas TX 75244

| 7ТН        | FLOOR |
|------------|-------|
| 700W       | SUITE |
| 18,578 RSF | SQ FT |

Providence Towers is one of the most recognizable buildings in Dallas and the jewel of the Platinum Corridor. It commands the eye with its iconic structure and grand archway. This Class A office property offers upscale business environments and an enviable suite of amenities to satisfy the most discerning of companies.

# Suite 810W

2,093 RSF

5001 Spring Valley Road, Dallas TX 75244

| 8ТН       | FLOOR |
|-----------|-------|
| 810W      | SUITE |
| 2,093 RSF | SQ FT |

Providence Towers is one of the most recognizable buildings in Dallas and the jewel of the Platinum Corridor. It commands the eye with its iconic structure and grand archway. This Class A office property offers upscale business environments and an enviable suite of amenities to satisfy the most discerning of companies.

#### Suite 1048W

1,528 RSF

5001 Spring Valley Road, Dallas TX 75244

| 10ТН      | FLOOR |
|-----------|-------|
| 1048W     | SUITE |
| 1,528 RSF | SQ FT |

Providence Towers is one of the most recognizable buildings in Dallas and the jewel of the Platinum Corridor. It commands the eye with its iconic structure and grand archway. This Class A office property offers upscale business environments and an enviable suite of amenities to satisfy the most discerning of companies.