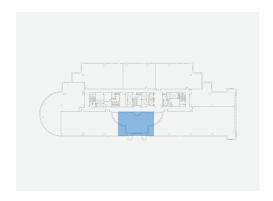

### Suite 275W

1,983 RSF

5001 Spring Valley Road, Dallas TX 75244

| 2ND       | FLOOR |
|-----------|-------|
| 275W      | SUITE |
| 1,983 RSF | SQ FT |

Providence Towers is one of the most recognizable buildings in Dallas and the jewel of the Platinum Corridor. It commands the eye with its iconic structure and grand archway. This Class A office property offers upscale business environments and an enviable suite of amenities to satisfy the most discerning of companies.