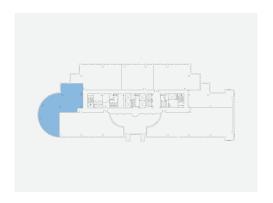

### Suite 240W

2,692 RSF

5001 Spring Valley Road, Dallas TX 75244

| 2ND       | FLOOR |
|-----------|-------|
| 240W      | SUITE |
| 2,692 RSF | SQ FT |

Providence Towers is one of the most recognizable buildings in Dallas and the jewel of the Platinum Corridor. It commands the eye with its iconic structure and grand archway. This Class A office property offers upscale business environments and an enviable suite of amenities to satisfy the most discerning of companies.

# Suite 260W

7,167 RSF

5001 Spring Valley Road, Dallas TX 75244

| 2ND       | FLOOR |
|-----------|-------|
| 260W      | SUITE |
| 7,167 RSF | SQ FT |

Providence Towers is one of the most recognizable buildings in Dallas and the jewel of the Platinum Corridor. It commands the eye with its iconic structure and grand archway. This Class A office property offers upscale business environments and an enviable suite of amenities to satisfy the most discerning of companies.

### Suite 275W

1,983 RSF

5001 Spring Valley Road, Dallas TX 75244

| 2ND       | FLOOR |
|-----------|-------|
| 275W      | SUITE |
| 1,983 RSF | SQ FT |

Providence Towers is one of the most recognizable buildings in Dallas and the jewel of the Platinum Corridor. It commands the eye with its iconic structure and grand archway. This Class A office property offers upscale business environments and an enviable suite of amenities to satisfy the most discerning of companies.

### Suite 290W

3,460 RSF

5001 Spring Valley Road, Dallas TX 75244

| 2ND       | FLOOR |
|-----------|-------|
| 290W      | SUITE |
| 3,460 RSF | SQ FT |

Providence Towers is one of the most recognizable buildings in Dallas and the jewel of the Platinum Corridor. It commands the eye with its iconic structure and grand archway. This Class A office property offers upscale business environments and an enviable suite of amenities to satisfy the most discerning of companies.