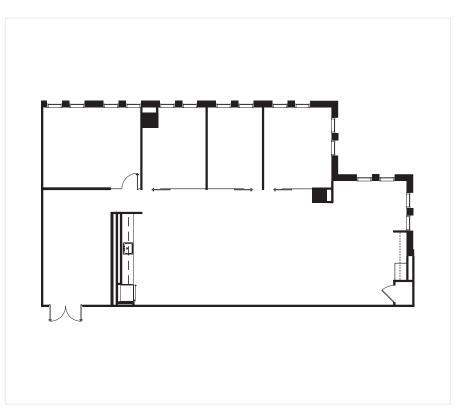

### Suite 275W

1,983 RSF

5001 Spring Valley Road, Dallas TX 75244

| 2ND       | FLOOR |
|-----------|-------|
| 275W      | SUITE |
| 1,983 RSF | SQ FT |

Providence Towers is one of the most recognizable buildings in Dallas and the jewel of the Platinum Corridor. It commands the eye with its iconic structure and grand archway. This Class A office property offers upscale business environments and an enviable suite of amenities to satisfy the most discerning of companies.