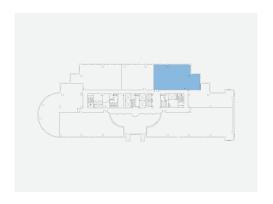

### Suite 275W

1,983 RSF

5001 Spring Valley Road, Dallas TX 75244

| 2ND       | FLOOR |
|-----------|-------|
| 275W      | SUITE |
| 1,983 RSF | SQ FT |

Providence Towers is one of the most recognizable buildings in Dallas and the jewel of the Platinum Corridor. It commands the eye with its iconic structure and grand archway. This Class A office property offers upscale business environments and an enviable suite of amenities to satisfy the most discerning of companies.