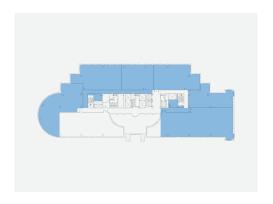

### Suite 240W

2,692 RSF

5001 Spring Valley Road, Dallas TX 75244

| 2ND       | FLOOR |
|-----------|-------|
| 240W      | SUITE |
| 2,692 RSF | SQ FT |

Providence Towers is one of the most recognizable buildings in Dallas and the jewel of the Platinum Corridor. It commands the eye with its iconic structure and grand archway. This Class A office property offers upscale business environments and an enviable suite of amenities to satisfy the most discerning of companies.

# Suite 260W

7,167 RSF

5001 Spring Valley Road, Dallas TX 75244

| 2ND       | FLOOR |
|-----------|-------|
| 260W      | SUITE |
| 7,167 RSF | SQ FT |

Providence Towers is one of the most recognizable buildings in Dallas and the jewel of the Platinum Corridor. It commands the eye with its iconic structure and grand archway. This Class A office property offers upscale business environments and an enviable suite of amenities to satisfy the most discerning of companies.

### Suite 275W

1,983 RSF

5001 Spring Valley Road, Dallas TX 75244

| 2ND       | FLOOR |
|-----------|-------|
| 275W      | SUITE |
| 1,983 RSF | SQ FT |

Providence Towers is one of the most recognizable buildings in Dallas and the jewel of the Platinum Corridor. It commands the eye with its iconic structure and grand archway. This Class A office property offers upscale business environments and an enviable suite of amenities to satisfy the most discerning of companies.

### Suite 290W

3,460 RSF

5001 Spring Valley Road, Dallas TX 75244

| 2ND       | FLOOR |
|-----------|-------|
| 290W      | SUITE |
| 3,460 RSF | SQ FT |

Providence Towers is one of the most recognizable buildings in Dallas and the jewel of the Platinum Corridor. It commands the eye with its iconic structure and grand archway. This Class A office property offers upscale business environments and an enviable suite of amenities to satisfy the most discerning of companies.