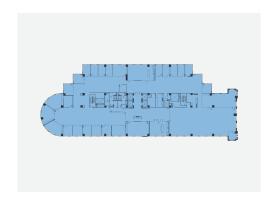

### Suite 240W

2,692 RSF

5001 Spring Valley Road, Dallas TX 75244

| 2ND       | FLOOR |
|-----------|-------|
| 240W      | SUITE |
| 2,692 RSF | SQ FT |

Providence Towers is one of the most recognizable buildings in Dallas and the jewel of the Platinum Corridor. It commands the eye with its iconic structure and grand archway. This Class A office property offers upscale business environments and an enviable suite of amenities to satisfy the most discerning of companies.

# Suite 260W

7,167 RSF

5001 Spring Valley Road, Dallas TX 75244

| 2ND       | FLOOR |
|-----------|-------|
| 260W      | SUITE |
| 7,167 RSF | SQ FT |

Providence Towers is one of the most recognizable buildings in Dallas and the jewel of the Platinum Corridor. It commands the eye with its iconic structure and grand archway. This Class A office property offers upscale business environments and an enviable suite of amenities to satisfy the most discerning of companies.

### Suite 275W

1,983 RSF

5001 Spring Valley Road, Dallas TX 75244

| 2ND       | FLOOR |
|-----------|-------|
| 275W      | SUITE |
| 1,983 RSF | SQ FT |

Providence Towers is one of the most recognizable buildings in Dallas and the jewel of the Platinum Corridor. It commands the eye with its iconic structure and grand archway. This Class A office property offers upscale business environments and an enviable suite of amenities to satisfy the most discerning of companies.

### Suite 290W

3,460 RSF

5001 Spring Valley Road, Dallas TX 75244

| 2ND       | FLOOR |
|-----------|-------|
| 290W      | SUITE |
| 3,460 RSF | SQ FT |

Providence Towers is one of the most recognizable buildings in Dallas and the jewel of the Platinum Corridor. It commands the eye with its iconic structure and grand archway. This Class A office property offers upscale business environments and an enviable suite of amenities to satisfy the most discerning of companies.