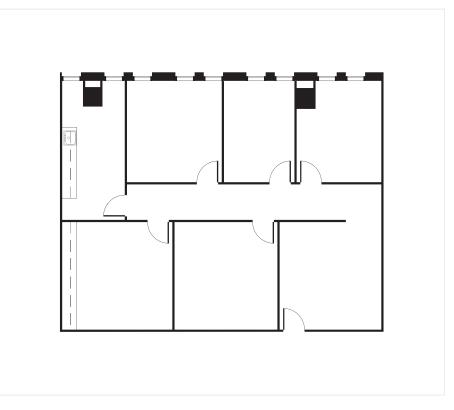

### Suite 240W

2,692 RSF

5001 Spring Valley Road, Dallas TX 75244

| 2ND       | FLOOR |
|-----------|-------|
| 240W      | SUITE |
| 2,692 RSF | SQ FT |

Providence Towers is one of the most recognizable buildings in Dallas and the jewel of the Platinum Corridor. It commands the eye with its iconic structure and grand archway. This Class A office property offers upscale business environments and an enviable suite of amenities to satisfy the most discerning of companies.

# Suite 260W

7,167 RSF

5001 Spring Valley Road, Dallas TX 75244

| 2ND       | FLOOR |
|-----------|-------|
| 260W      | SUITE |
| 7,167 RSF | SQ FT |

Providence Towers is one of the most recognizable buildings in Dallas and the jewel of the Platinum Corridor. It commands the eye with its iconic structure and grand archway. This Class A office property offers upscale business environments and an enviable suite of amenities to satisfy the most discerning of companies.

### Suite 275W

1,983 RSF

5001 Spring Valley Road, Dallas TX 75244

| 2ND       | FLOOR |
|-----------|-------|
| 275W      | SUITE |
| 1,983 RSF | SQ FT |

Providence Towers is one of the most recognizable buildings in Dallas and the jewel of the Platinum Corridor. It commands the eye with its iconic structure and grand archway. This Class A office property offers upscale business environments and an enviable suite of amenities to satisfy the most discerning of companies.

### Suite 290W

3,460 RSF

5001 Spring Valley Road, Dallas TX 75244

| 2ND       | FLOOR |
|-----------|-------|
| 290W      | SUITE |
| 3,460 RSF | SQ FT |

Providence Towers is one of the most recognizable buildings in Dallas and the jewel of the Platinum Corridor. It commands the eye with its iconic structure and grand archway. This Class A office property offers upscale business environments and an enviable suite of amenities to satisfy the most discerning of companies.