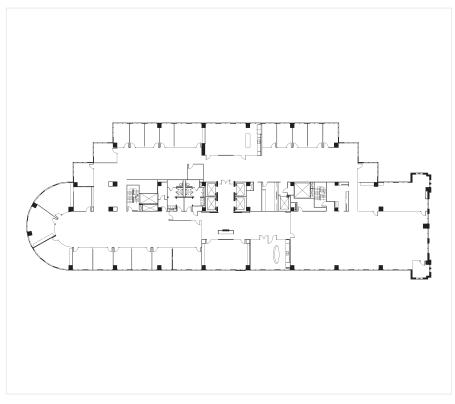

### Suite 500W

24,399 RSF

5001 Spring Valley Road, Dallas TX 75244

| 5TH        | FLOOR |
|------------|-------|
| 500W       | SUITE |
| 24,399 RSF | SQ FT |

Providence Towers is one of the most recognizable buildings in Dallas and the jewel of the Platinum Corridor. It commands the eye with its iconic structure and grand archway. This Class A office property offers upscale business environments and an enviable suite of amenities to satisfy the most discerning of companies.

# Suite 700W

18,578 RSF

5001 Spring Valley Road, Dallas TX 75244

| 7ТН        | FLOOR |
|------------|-------|
| 700W       | SUITE |
| 18,578 RSF | SQ FT |

Providence Towers is one of the most recognizable buildings in Dallas and the jewel of the Platinum Corridor. It commands the eye with its iconic structure and grand archway. This Class A office property offers upscale business environments and an enviable suite of amenities to satisfy the most discerning of companies.

# Suite 810W

2,093 RSF

5001 Spring Valley Road, Dallas TX 75244

| 8ТН       | FLOOR |
|-----------|-------|
| 810W      | SUITE |
| 2,093 RSF | SQ FT |

Providence Towers is one of the most recognizable buildings in Dallas and the jewel of the Platinum Corridor. It commands the eye with its iconic structure and grand archway. This Class A office property offers upscale business environments and an enviable suite of amenities to satisfy the most discerning of companies.

#### Suite 1048W

1,528 RSF

5001 Spring Valley Road, Dallas TX 75244

| 10ТН      | FLOOR |
|-----------|-------|
| 1048W     | SUITE |
| 1,528 RSF | SQ FT |

Providence Towers is one of the most recognizable buildings in Dallas and the jewel of the Platinum Corridor. It commands the eye with its iconic structure and grand archway. This Class A office property offers upscale business environments and an enviable suite of amenities to satisfy the most discerning of companies.