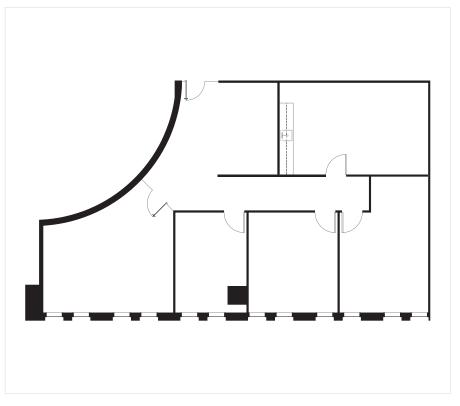

# Suite 230E

3,983 RSF

5001 Spring Valley Road, Dallas TX 75244

| 2ND       | FLOOR |
|-----------|-------|
| 230E      | SUITE |
| 3,983 RSF | SQ FT |

Providence Towers is one of the most recognizable buildings in Dallas and the jewel of the Platinum Corridor. It commands the eye with its iconic structure and grand archway. This Class A office property offers upscale business environments and an enviable suite of amenities to satisfy the most discerning of companies.