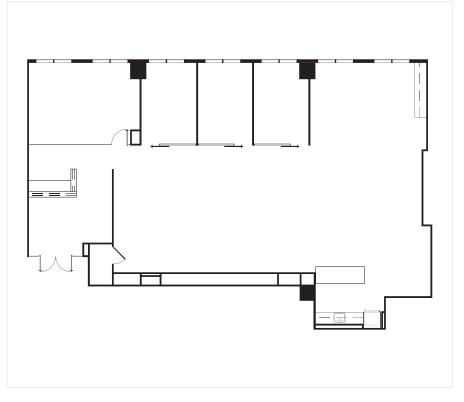

## Suite 400E

13,626 RSF

5001 Spring Valley Road, Dallas TX 75244

| 4TH        | FLOOR |
|------------|-------|
| 400E       | SUITE |
| 13,626 RSF | SQ FT |

Providence Towers is one of the most recognizable buildings in Dallas and the jewel of the Platinum Corridor. It commands the eye with its iconic structure and grand archway. This Class A office property offers upscale business environments and an enviable suite of amenities to satisfy the most discerning of companies.