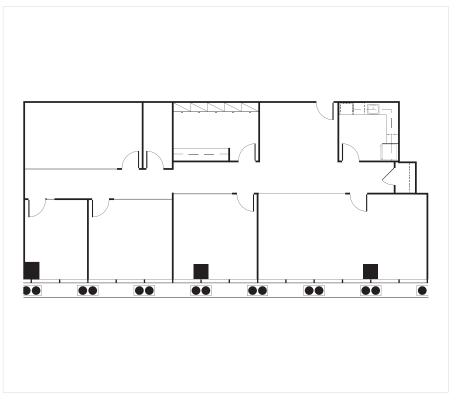

### Suite 200E

11,084 RSF

5001 Spring Valley Road, Dallas TX 75244

| 2ND        | FLOOR |
|------------|-------|
| 200E       | SUITE |
| 11,084 RSF | SQ FT |

Providence Towers is one of the most recognizable buildings in Dallas and the jewel of the Platinum Corridor. It commands the eye with its iconic structure and grand archway. This Class A office property offers upscale business environments and an enviable suite of amenities to satisfy the most discerning of companies.