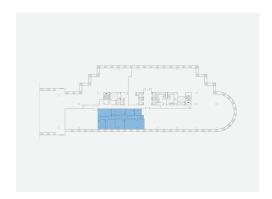

## Suite 400E

13,626 RSF

5001 Spring Valley Road, Dallas TX 75244

| 4TH        | FLOOR |
|------------|-------|
| 400E       | SUITE |
| 13,626 RSF | SQ FT |

Providence Towers is one of the most recognizable buildings in Dallas and the jewel of the Platinum Corridor. It commands the eye with its iconic structure and grand archway. This Class A office property offers upscale business environments and an enviable suite of amenities to satisfy the most discerning of companies.