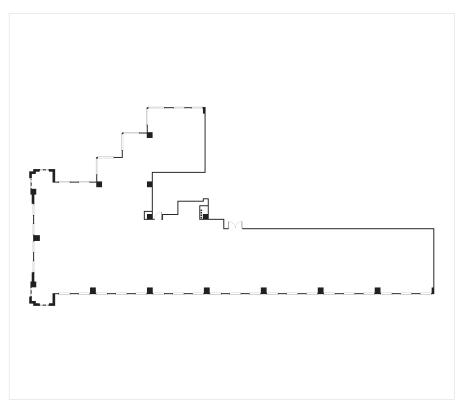

### Suite 100E

6,196 RSF

5001 Spring Valley Road, Dallas TX 75244

| 15T       | FLOOR |
|-----------|-------|
| 100E      | SUITE |
| 6,196 RSF | SQ FT |

Providence Towers is one of the most recognizable buildings in Dallas and the jewel of the Platinum Corridor. It commands the eye with its iconic structure and grand archway. This Class A office property offers upscale business environments and an enviable suite of amenities to satisfy the most discerning of companies.

### Suite 120E

5,120 RSF

5001 Spring Valley Road, Dallas TX 75244

| 1ST       | FLOOR |
|-----------|-------|
| 120E      | SUITE |
| 5,120 RSF | SQ FT |

Providence Towers is one of the most recognizable buildings in Dallas and the jewel of the Platinum Corridor. It commands the eye with its iconic structure and grand archway. This Class A office property offers upscale business environments and an enviable suite of amenities to satisfy the most discerning of companies.

### Suite 200E

11,084 RSF

5001 Spring Valley Road, Dallas TX 75244

| 2ND        | FLOOR |
|------------|-------|
| 200E       | SUITE |
| 11,084 RSF | SQ FT |

Providence Towers is one of the most recognizable buildings in Dallas and the jewel of the Platinum Corridor. It commands the eye with its iconic structure and grand archway. This Class A office property offers upscale business environments and an enviable suite of amenities to satisfy the most discerning of companies.

# Suite 230E

3,983 RSF

5001 Spring Valley Road, Dallas TX 75244

| 2ND       | FLOOR |
|-----------|-------|
| 230E      | SUITE |
| 3,983 RSF | SQ FT |

Providence Towers is one of the most recognizable buildings in Dallas and the jewel of the Platinum Corridor. It commands the eye with its iconic structure and grand archway. This Class A office property offers upscale business environments and an enviable suite of amenities to satisfy the most discerning of companies.

### Suite 250E

2,060 RSF

5001 Spring Valley Road, Dallas TX 75244

| 2ND       | FLOOR |
|-----------|-------|
| 250E      | SUITE |
| 2,060 RSF | SQ FT |

Providence Towers is one of the most recognizable buildings in Dallas and the jewel of the Platinum Corridor. It commands the eye with its iconic structure and grand archway. This Class A office property offers upscale business environments and an enviable suite of amenities to satisfy the most discerning of companies.

## Suite 400E

13,626 RSF

5001 Spring Valley Road, Dallas TX 75244

| 4TH        | FLOOR |
|------------|-------|
| 400E       | SUITE |
| 13,626 RSF | SQ FT |

Providence Towers is one of the most recognizable buildings in Dallas and the jewel of the Platinum Corridor. It commands the eye with its iconic structure and grand archway. This Class A office property offers upscale business environments and an enviable suite of amenities to satisfy the most discerning of companies.

### Suite 500E

3,487 RSF

5001 Spring Valley Road, Dallas TX 75244

| 5ТН       | FLOOR |
|-----------|-------|
| 500E      | SUITE |
| 3,487 RSF | SQ FT |

Providence Towers is one of the most recognizable buildings in Dallas and the jewel of the Platinum Corridor. It commands the eye with its iconic structure and grand archway. This Class A office property offers upscale business environments and an enviable suite of amenities to satisfy the most discerning of companies.

## Suite 525E

5,219 RSF

5001 Spring Valley Road, Dallas TX 75244

| 5ТН       | FLOOR |
|-----------|-------|
| 525E      | SUITE |
| 5,219 RSF | SQ FT |

Providence Towers is one of the most recognizable buildings in Dallas and the jewel of the Platinum Corridor. It commands the eye with its iconic structure and grand archway. This Class A office property offers upscale business environments and an enviable suite of amenities to satisfy the most discerning of companies.

### Suite 545E

1,761 RSF

5001 Spring Valley Road, Dallas TX 75244

| 5TH       | FLOOR |
|-----------|-------|
| 545E      | SUITE |
| 1,761 RSF | SQ FT |

Providence Towers is one of the most recognizable buildings in Dallas and the jewel of the Platinum Corridor. It commands the eye with its iconic structure and grand archway. This Class A office property offers upscale business environments and an enviable suite of amenities to satisfy the most discerning of companies.

#### Suite 1040E

2,694 RSF

5001 Spring Valley Road, Dallas TX 75244

| 10ТН      | FLOOR |
|-----------|-------|
| 1040E     | SUITE |
| 2,694 RSF | SQ FT |

Providence Towers is one of the most recognizable buildings in Dallas and the jewel of the Platinum Corridor. It commands the eye with its iconic structure and grand archway. This Class A office property offers upscale business environments and an enviable suite of amenities to satisfy the most discerning of companies.

### Suite 1155E

6,601 RSF

5001 Spring Valley Road, Dallas TX 75244

| 11TH      | FLOOR |
|-----------|-------|
| 1155E     | SUITE |
| 6,601 RSF | SQ FT |

Providence Towers is one of the most recognizable buildings in Dallas and the jewel of the Platinum Corridor. It commands the eye with its iconic structure and grand archway. This Class A office property offers upscale business environments and an enviable suite of amenities to satisfy the most discerning of companies.