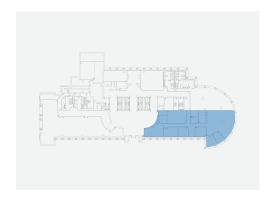

### Suite 200E

11,084 RSF

5001 Spring Valley Road, Dallas TX 75244

| 2ND        | FLOOR |
|------------|-------|
| 200E       | SUITE |
| 11,084 RSF | SQ FT |

Providence Towers is one of the most recognizable buildings in Dallas and the jewel of the Platinum Corridor. It commands the eye with its iconic structure and grand archway. This Class A office property offers upscale business environments and an enviable suite of amenities to satisfy the most discerning of companies.