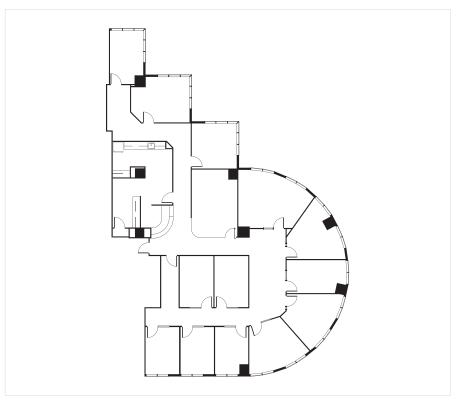

operty offers upscale business environments and an enviable suite of amenities to satisfy the most discerning of companies.













### Suite 500E

3,487 RSF





5001 Spring Valley Road, Dallas TX 75244



| 5ТН       | FLOOR |
|-----------|-------|
| 500E      | SUITE |
| 3,487 RSF | SQ FT |



Providence Towers is one of the most recognizable buildings in Dallas and the jewel of the Platinum Corridor. It commands the eye with its iconic structure and grand archway. This Class A office property offers upscale business environments and an enviable suite of amenities to satisfy the most discerning of companies.













## Suite 525E

5,219 RSF





5001 Spring Valley Road, Dallas TX 75244



| 5ТН       | FLOOR |
|-----------|-------|
| 525E      | SUITE |
| 5,219 RSF | SQ FT |



Providence Towers is one of the most recognizable buildings in Dallas and the jewel of the Platinum Corridor. It commands the eye with its iconic structure and grand archway. This Class A office property offers upscale business environments and an enviable suite of amenities to satisfy the most discerning of companies.









FOR LEASING INFORMATION, PLEASE CONTACT:

Proudly Leased and Managed by
TRANSWESTERN®



### Suite 545E

1,761 RSF





5001 Spring Valley Road, Dallas TX 75244



| 5TH       | FLOOR |
|-----------|-------|
| 545E      | SUITE |
| 1,761 RSF | SQ FT |



Providence Towers is one of the most recognizable buildings in Dallas and the jewel of the Platinum Corridor. It commands the eye with its iconic structure and grand archway. This Class A office property offers up