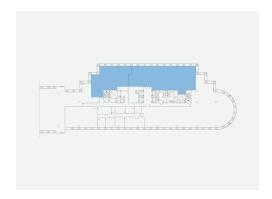

. It commands the eye with its iconic structure and grand archway. This Class A office property offers upscale business environments and an enviable suite of amenities to satisfy the most discerning of companies.













#### Suite 1040E

2,694 RSF





5001 Spring Valley Road, Dallas TX 75244



| 10ТН      | FLOOR |
|-----------|-------|
| 1040E     | SUITE |
| 2,694 RSF | SQ FT |



Providence Towers is one of the most recognizable buildings in Dallas and the jewel of the Platinum Corridor. It commands the eye with its iconic structure and grand archway. This Class A office property offers upscale business environments and an enviable suite of amenities to satisfy the most discerning of companies.











### Suite 1155E

6,601 RSF





5001 Spring Valley Road, Dallas TX 75244



| 11TH      | FLOOR |
|-----------|-------|
| 1155E     | SUITE |
| 6,601 RSF | SQ FT |



Providence Towers is one of the most recognizable buildings in Dallas and the jewel of the Platinum Corridor. It commands the eye with its iconic structure and grand archway. This Class A office property offers upscale business environments and an enviable suite of amenities to satisfy the most discerning of companies.