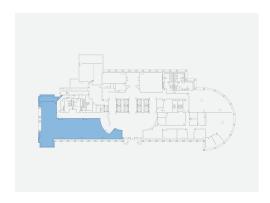

### Suite 100E

6,196 RSF

5001 Spring Valley Road, Dallas TX 75244

| 15T       | FLOOR |
|-----------|-------|
| 100E      | SUITE |
| 6,196 RSF | SQ FT |

Providence Towers is one of the most recognizable buildings in Dallas and the jewel of the Platinum Corridor. It commands the eye with its iconic structure and grand archway. This Class A office property offers upscale business environments and an enviable suite of amenities to satisfy the most discerning of companies.