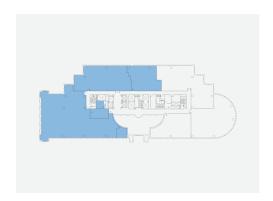

## Suite 400E

13,626 RSF

5001 Spring Valley Road, Dallas TX 75244

| 4TH        | FLOOR |
|------------|-------|
| 400E       | SUITE |
| 13,626 RSF | SQ FT |

Providence Towers is one of the most recognizable buildings in Dallas and the jewel of the Platinum Corridor. It commands the eye with its iconic structure and grand archway. This Class A office property offers upscale business environments and an enviable suite of amenities to satisfy the most discerning of companies.