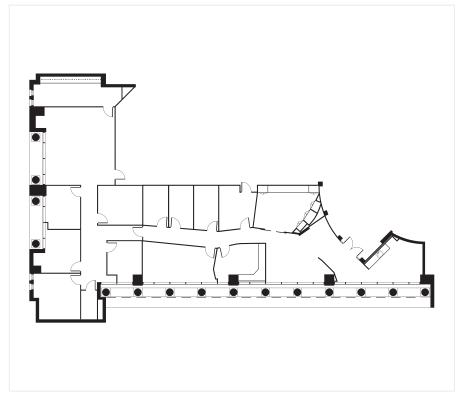

### Suite 100E

6,196 RSF

5001 Spring Valley Road, Dallas TX 75244

| 15T       | FLOOR |
|-----------|-------|
| 100E      | SUITE |
| 6,196 RSF | SQ FT |

Providence Towers is one of the most recognizable buildings in Dallas and the jewel of the Platinum Corridor. It commands the eye with its iconic structure and grand archway. This Class A office property offers upscale business environments and an enviable suite of amenities to satisfy the most discerning of companies.