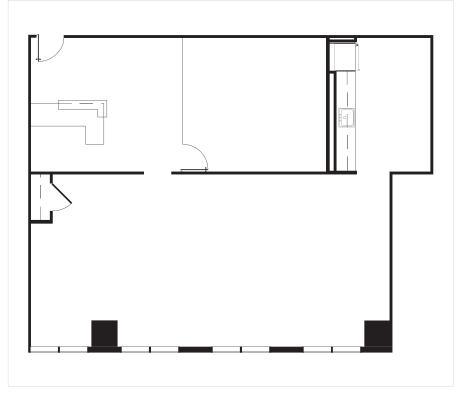

isfy the most discerning of companies.













## Suite 525E

5,219 RSF





5001 Spring Valley Road, Dallas TX 75244



| 5ТН       | FLOOR |
|-----------|-------|
| 525E      | SUITE |
| 5,219 RSF | SQ FT |



Providence Towers is one of the most recognizable buildings in Dallas and the jewel of the Platinum Corridor. It commands the eye with its iconic structure and grand archway. This Class A office property offers upscale business environments and an enviable suite of amenities to satisfy the most discerning of companies.









FOR LEASING INFORMATION, PLEASE CONTACT:

Proudly Leased and Managed by
TRANSWESTERN®



### Suite 545E

1,761 RSF





5001 Spring Valley Road, Dallas TX 75244



| 5TH       | FLOOR |
|-----------|-------|
| 545E      | SUITE |
| 1,761 RSF | SQ FT |



Providence Towers is one of the most recognizable buildings in Dallas and the jewel of the Platinum Corridor. It commands the eye with its iconic structure and grand archway. This Class A office property offers upscale business environments and an enviable suite of amenities to satisfy the most discerning of companies.













#### Suite 1040E

2,694 RSF





5001 Spring Valley Road, Dallas TX 75244



| 10ТН      | FLOOR |
|-----------|-------|
| 1040E     | SUITE |
| 2,694 RSF | SQ FT |



Providence Towers is one of the most recognizable buildings in Dallas and the jewel of the Platinum Corridor. It commands the eye with its iconic structure and grand archway. This Class A office property offers upscale business environments and an enviable suite of amenities to satisfy the most