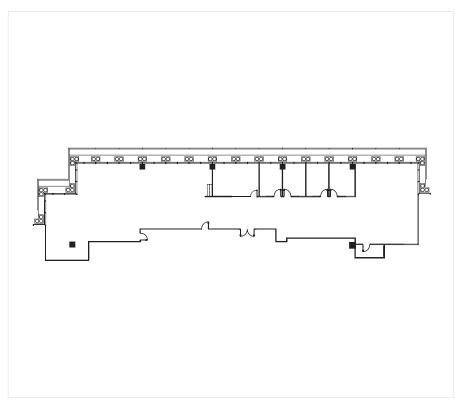

### Suite 100E

6,196 RSF

5001 Spring Valley Road, Dallas TX 75244

| 15T       | FLOOR |
|-----------|-------|
| 100E      | SUITE |
| 6,196 RSF | SQ FT |

Providence Towers is one of the most recognizable buildings in Dallas and the jewel of the Platinum Corridor. It commands the eye with its iconic structure and grand archway. This Class A office property offers upscale business environments and an enviable suite of amenities to satisfy the most discerning of companies.