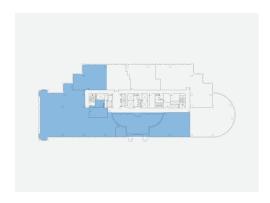

### Suite 100E

6,196 RSF

5001 Spring Valley Road, Dallas TX 75244

| 15T       | FLOOR |
|-----------|-------|
| 100E      | SUITE |
| 6,196 RSF | SQ FT |

Providence Towers is one of the most recognizable buildings in Dallas and the jewel of the Platinum Corridor. It commands the eye with its iconic structure and grand archway. This Class A office property offers upscale business environments and an enviable suite of amenities to satisfy the most discerning of companies.

### Suite 120E

5,120 RSF

5001 Spring Valley Road, Dallas TX 75244

| 1ST       | FLOOR |
|-----------|-------|
| 120E      | SUITE |
| 5,120 RSF | SQ FT |

Providence Towers is one of the most recognizable buildings in Dallas and the jewel of the Platinum Corridor. It commands the eye with its iconic structure and grand archway. This Class A office property offers upscale business environments and an enviable suite of amenities to satisfy the most discerning of companies.

### Suite 200E

11,084 RSF

5001 Spring Valley Road, Dallas TX 75244

| 2ND        | FLOOR |
|------------|-------|
| 200E       | SUITE |
| 11,084 RSF | SQ FT |

Providence Towers is one of the most recognizable buildings in Dallas and the jewel of the Platinum Corridor. It commands the eye with its iconic structure and grand archway. This Class A office property offers upscale business environments and an enviable suite of amenities to satisfy the most discerning of companies.

# Suite 230E

3,983 RSF

5001 Spring Valley Road, Dallas TX 75244

| 2ND       | FLOOR |
|-----------|-------|
| 230E      | SUITE |
| 3,983 RSF | SQ FT |

Providence Towers is one of the most recognizable buildings in Dallas and the jewel of the Platinum Corridor. It commands the eye with its iconic structure and grand archway. This Class A office property offers upscale business environments and an enviable suite of amenities to satisfy the most discerning of companies.

### Suite 250E

2,060 RSF

5001 Spring Valley Road, Dallas TX 75244

| 2ND       | FLOOR |
|-----------|-------|
| 250E      | SUITE |
| 2,060 RSF | SQ FT |

Providence Towers is one of the most recognizable buildings in Dallas and the jewel of the Platinum Corridor. It commands the eye with its iconic structure and grand archway. This Class A office property offers upscale business environments and an enviable suite of amenities to satisfy the most discerning of companies.

## Suite 400E

13,626 RSF

5001 Spring Valley Road, Dallas TX 75244

| 4TH        | FLOOR |
|------------|-------|
| 400E       | SUITE |
| 13,626 RSF | SQ FT |

Providence Towers is one of the most recognizable buildings in Dallas and the jewel of the Platinum Corridor. It commands the eye with its iconic structure and grand archway. This Class A office property offers upscale business environments and an enviable suite of amenities to satisfy the most discerning of companies.

### Suite 500E

3,487 RSF

5001 Spring Valley Road, Dallas TX 75244

| 5ТН       | FLOOR |
|-----------|-------|
| 500E      | SUITE |
| 3,487 RSF | SQ FT |

Providence Towers is one of the most recognizable buildings in Dallas and the jewel of the Platinum Corridor. It commands the eye with its iconic structure and grand archway. This Class A office property offers upscale business environments and an enviable suite of amenities to satisfy the most discerning of companies.

## Suite 525E

5,219 RSF

5001 Spring Valley Road, Dallas TX 75244

| 5ТН       | FLOOR |
|-----------|-------|
| 525E      | SUITE |
| 5,219 RSF | SQ FT |

Providence Towers is one of the most recognizable buildings in Dallas and the jewel of the Platinum Corridor. It commands the eye with its iconic structure and grand archway. This Class A office property offers upscale business environments and an enviable suite of amenities to satisfy the most discerning of companies.

### Suite 545E

1,761 RSF

5001 Spring Valley Road, Dallas TX 75244

| 5TH       | FLOOR |
|-----------|-------|
| 545E      | SUITE |
| 1,761 RSF | SQ FT |

Providence Towers is one of the most recognizable buildings in Dallas and the jewel of the Platinum Corridor. It commands the eye with its iconic structure and grand archway. This Class A office property offers upscale business environments and an enviable suite of amenities to satisfy the most discerning of companies.

#### Suite 1040E

2,694 RSF

5001 Spring Valley Road, Dallas TX 75244

| 10ТН      | FLOOR |
|-----------|-------|
| 1040E     | SUITE |
| 2,694 RSF | SQ FT |

Providence Towers is one of the most recognizable buildings in Dallas and the jewel of the Platinum Corridor. It commands the eye with its iconic structure and grand archway. This Class A office property offers upscale business environments and an enviable suite of amenities to satisfy the most discerning of companies.

### Suite 1155E

6,601 RSF

5001 Spring Valley Road, Dallas TX 75244

| 11TH      | FLOOR |
|-----------|-------|
| 1155E     | SUITE |
| 6,601 RSF | SQ FT |

Providence Towers is one of the most recognizable buildings in Dallas and the jewel of the Platinum Corridor. It commands the eye with its iconic structure and grand archway. This Class A office property offers upscale business environments and an enviable suite of amenities to satisfy the most discerning of companies.