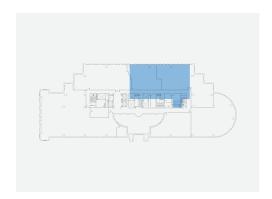

## Suite 400E

13,626 RSF

5001 Spring Valley Road, Dallas TX 75244

| 4TH        | FLOOR |
|------------|-------|
| 400E       | SUITE |
| 13,626 RSF | SQ FT |

Providence Towers is one of the most recognizable buildings in Dallas and the jewel of the Platinum Corridor. It commands the eye with its iconic structure and grand archway. This Class A office property offers upscale business environments and an enviable suite of amenities to satisfy the most discerning of companies.