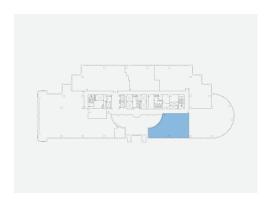

# Suite 230E

3,983 RSF

5001 Spring Valley Road, Dallas TX 75244

| 2ND       | FLOOR |
|-----------|-------|
| 230E      | SUITE |
| 3,983 RSF | SQ FT |

Providence Towers is one of the most recognizable buildings in Dallas and the jewel of the Platinum Corridor. It commands the eye with its iconic structure and grand archway. This Class A office property offers upscale business environments and an enviable suite of amenities to satisfy the most discerning of companies.