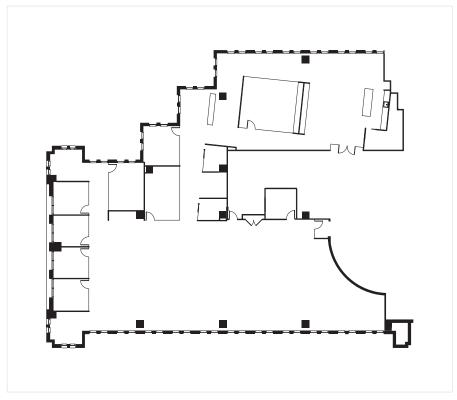

## Suite 400E

13,626 RSF

5001 Spring Valley Road, Dallas TX 75244

| 4TH        | FLOOR |
|------------|-------|
| 400E       | SUITE |
| 13,626 RSF | SQ FT |

Providence Towers is one of the most recognizable buildings in Dallas and the jewel of the Platinum Corridor. It commands the eye with its iconic structure and grand archway. This Class A office property offers upscale business environments and an enviable suite of amenities to satisfy the most discerning of companies.