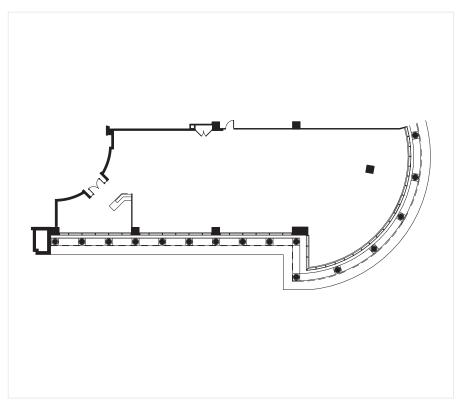

### Suite 200E

11,084 RSF

5001 Spring Valley Road, Dallas TX 75244

| 2ND        | FLOOR |
|------------|-------|
| 200E       | SUITE |
| 11,084 RSF | SQ FT |

Providence Towers is one of the most recognizable buildings in Dallas and the jewel of the Platinum Corridor. It commands the eye with its iconic structure and grand archway. This Class A office property offers upscale business environments and an enviable suite of amenities to satisfy the most discerning of companies.