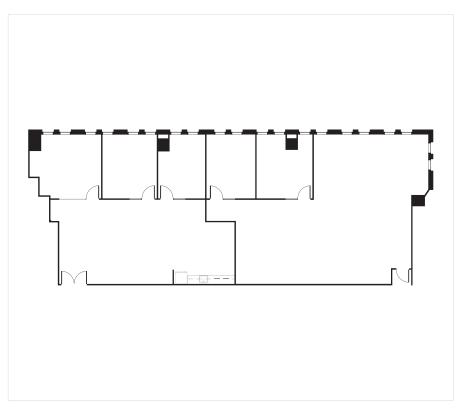

# Suite 230E

3,983 RSF

5001 Spring Valley Road, Dallas TX 75244

| 2ND       | FLOOR |
|-----------|-------|
| 230E      | SUITE |
| 3,983 RSF | SQ FT |

Providence Towers is one of the most recognizable buildings in Dallas and the jewel of the Platinum Corridor. It commands the eye with its iconic structure and grand archway. This Class A office property offers upscale business environments and an enviable suite of amenities to satisfy the most discerning of companies.