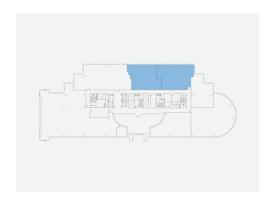

It commands the eye with its iconic structure and grand archway. This Class A office property offers upscale business environments and an enviable suite of amenities to satisfy the most discerning of companies.













### Suite 200E

11,084 RSF





5001 Spring Valley Road, Dallas TX 75244



| 2ND        | FLOOR |
|------------|-------|
| 200E       | SUITE |
| 11,084 RSF | SQ FT |



Providence Towers is one of the most recognizable buildings in Dallas and the jewel of the Platinum Corridor. It commands the eye with its iconic structure and grand archway. This Class A office property offers upscale business environments and an enviable suite of amenities to satisfy the most discerning of companies.













# Suite 230E

3,983 RSF





5001 Spring Valley Road, Dallas TX 75244



| 2ND       | FLOOR |
|-----------|-------|
| 230E      | SUITE |
| 3,983 RSF | SQ FT |



Providence Towers is one of the most recognizable buildings in Dallas and the jewel of the Platinum Corridor. It commands the eye with its iconic structure and grand archway. This Class A office property offers upscale business environments and an enviable suite of amenities to satisfy the most discerning of companies.













### Suite 250E

2,060 RSF





5001 Spring Valley Road, Dallas TX 75244



| 2ND       | FLOOR |
|-----------|-------|
| 250E      | SUITE |
| 2,060 RSF | SQ FT |



Providence Towers is one of the most recognizable buildings in Dallas and the jewel of the Platinum Corridor. It commands the eye with its iconic structure and grand archway. This Class A office property off