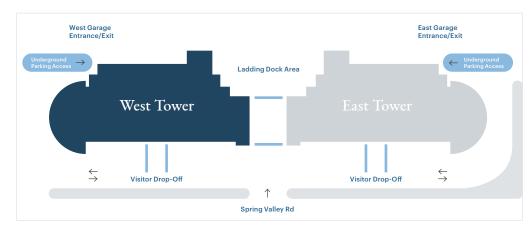

## 💡 5001 Spring Valley Road, Dallas TX 75244

Providence Towers is one of the most recognizable buildings in Dallas and the jewel of the Platinum Corridor. It commands the eye with its iconic structure and grand archway. This Class A office property offers upscale business environments and an enviable suite of amenities to satisfy the most discerning of companies.