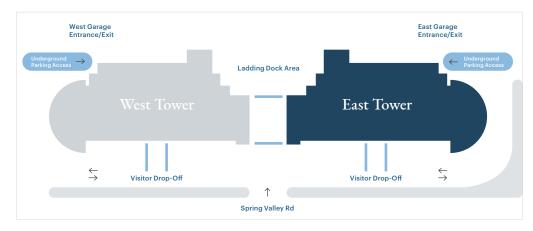

## 💡 5001 Spring Valley Road, Dallas TX 75244

Providence Towers is one of the most recognizable buildings in Dallas and the jewel of the Platinum Corridor. It commands the eye with its iconic structure and grand archway. This Class A office property offers upscale business environments and an enviable suite of amenities to satisfy the most discerning of companies.

## **EAST TOWER VACANCIES**

| FLOOR | SUITE | SQ FT                   | RATE                |
|-------|-------|-------------------------|---------------------|
| 1ST   | 100   | 6,196 RSF               | \$24.00/RSF NNN + E |
| 1ST   | 120   | 5,120 RSF               | \$24.00/RSF NNN + E |
| 2ND   | 200   | 11,084 RSF - 15,067 RSF | \$24.00/RSF NNN + E |
| 2ND   | 230   | 3,983 RSF - 15,067 RSF  | \$24.00/RSF NNN + E |
| 2ND   | 250   | 2,060 RSF               | \$24.00/RSF NNN + E |
| 4TH   | 400   | 13,626 RSF              | \$27.00/RSF NNN + E |
| 5TH   | 500   | 3,487 RSF - 10,467 RSF  | \$27.00/RSF NNN + E |
| 5TH   | 525   | 5,219 RSF - 10,467 RSF  | \$27.00/RSF NNN + E |
| 5TH   | 545   | 1,761 RSF - 10,467 RSF  | \$27.00/RSF NNN + E |
| 10TH  | 1040  | 2,694 RSF               | \$27.00/RSF NNN + E |
| 11TH  | 1155  | 6,601 RSF               | \$27.00/RSF NNN + E |