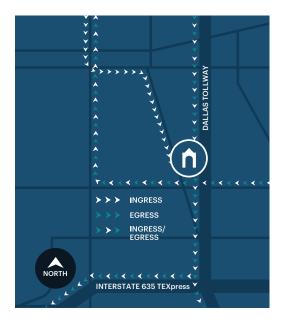

5001 Spring Valley Road, Dallas TX 75244

Providence Towers is one of the most recognizable buildings in Dallas and the jewel of the Platinum Corridor. It commands the eye with its iconic structure and grand archway.